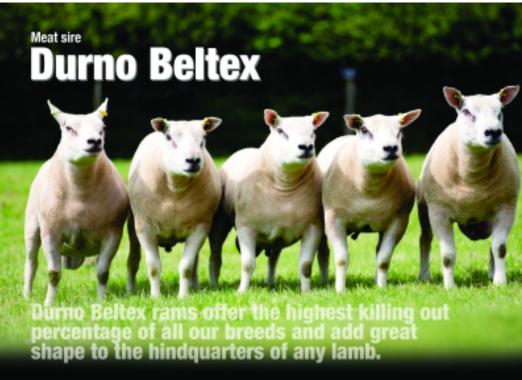

#### **Easy Lambing**

Durno Beltex lambs have a low birth weight making them ideal for hoggs and first time lambers. Also the lambs show great vigour at birth and are quick to suck.

#### High KO%

Beltex genetics have always given high killing out percentages but with performance recording we have managed to push it further. We select deeper muscles with optimum fat cover in the loin and use performance recording to identify the genetics with the best results.

#### **Quality Prime Lambs**

Lambs have tight skins with shape and width, making them ideal for live sale. They are a great improver tup and can be used on poorer ewes to get a good lamb or hoggs.