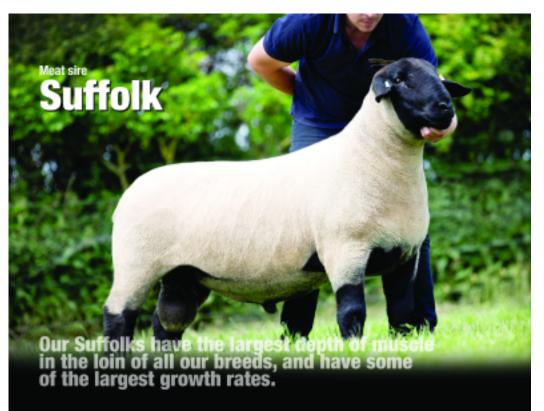

AVAILABLE THROUGH:

Logie Durno Suffolks have been designed to provide farmers with rams possessing all the great traits of the Suffolk breed, but with a lighter bone structure and better carcase.

#### **High Growth Rate**

High growth rate reduces days to slaughter and allows more land for ewes, increasing flock size. The Suffolk has our highest growth rates to 8 weeks old which makes them ideal for getting lambs away before the price drops mid summer.

#### **Commercial Breeding Goals**

Our selection is focused on commercial profits, and not the show or sale ring. We are looking for a tight skin on a long, correct and wide body. These type of sheep breed great store and fattening lambs with minimal wastage.

# SUFFOLK