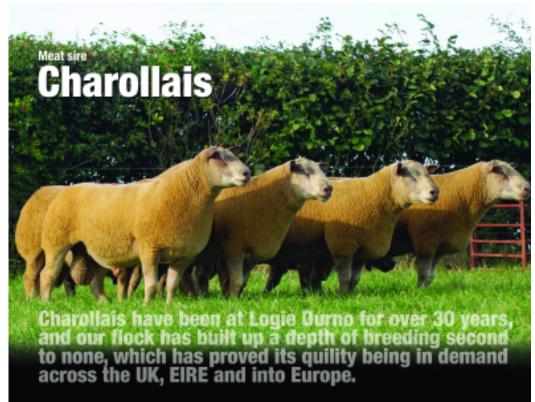

# **SIRES**

**Braveheart** Logie Durno Homebred Ram

Homebred ram who is an embryo brother to Texel rams we have sold for £32k, 7k & 5.4k. This bloodline has really left its mark on our flock.

**Roxburgh Dirrington** Purchased for 22,000gns, a ram with tremendous skin and fleshing over the shoulder which is carried right through the loin.

Purchased for £40,000 at Kelso 2022, we saw him first at the Highland where he was reserve male champion.

THE ABOVE RAMS ARE THE SIRES OF THIS YEARS ON FARM SALE.

BUYING AND BREEDING THE BEST GENETICS IN THE UK AND IRELAND

# DUITIO Durnos were our first composite breed, and most popular meat sire.

The Durno is a terminal composite sire produced exclusively by Logie Durno Sheep, based on its unique breeding, selection and management features. Terminal sires like the Durno are designed to be used across any ewe giving their offspring increased; hybrid vigour, growth rate and saleable meat.

Durno rams contain Charollais and Texel genetics. The Charollais part of this equation provides this hybrid line with length, high growth rate and tremendous conformation in an easily lambed package.

The inclusion of the Texel bloodline gives offspring hardiness, gigot and easy fleshing, making the Durno ideal for most ewes.

#### **Easy Lambing**

The Charollais has a small head and light bone in comparison to its body weight, making its offspring very easy to lamb. Their shoulders are narrower than any of the other terminal breeds that we have, but still have some of the highest amounts of meat. They are ideal for ewe lambs because of their easy lambing.

#### **Fat Weight Quickly**

Our Charollais match our Suffolk lambs for growth reaching slaughter weight unbelievably quickly. In 2017 we had new season Charollais lambs sold live at 50kg for 254p/kg at just over 3 months old. Growth rate is especially useful for an indoor lambing flock that uses creep feed, as there is more profit the quicker their lambs go away as every day costs are occurred