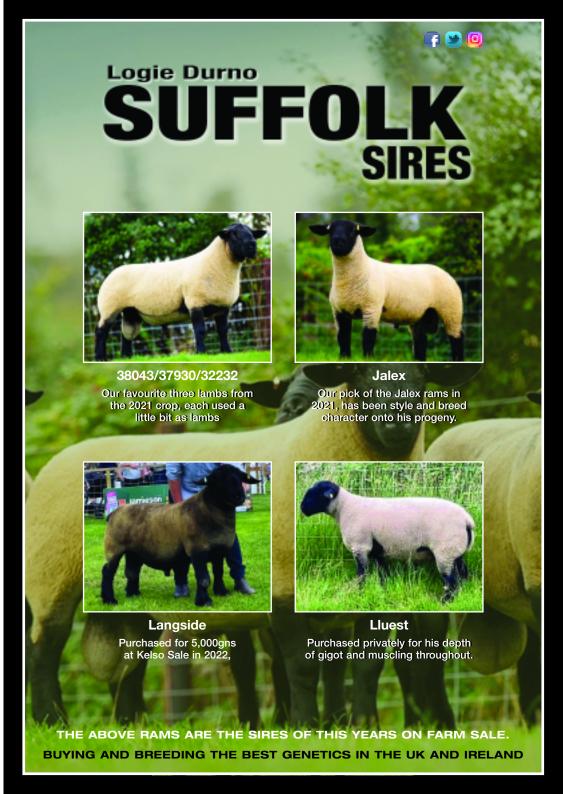

# **SIRES**

**Braveheart** Logie Durno Homebred Ram

Homebred ram who is an embryo brother to Texel rams we have sold for £32k, 7k & 5.4k. This bloodline has really left its mark on our flock.

**Roxburgh Dirrington** Purchased for 22,000gns, a ram with tremendous skin and fleshing over the shoulder which is carried right through the loin.

Purchased for £40,000 at Kelso 2022, we saw him first at the Highland where he was reserve male champion.

THE ABOVE RAMS ARE THE SIRES OF THIS YEARS ON FARM SALE.

BUYING AND BREEDING THE BEST GENETICS IN THE UK AND IRELAND