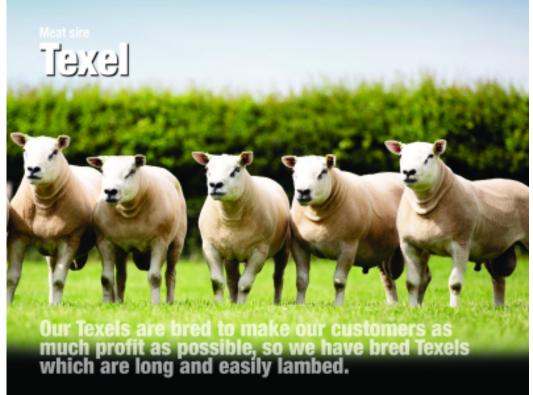

#### **Grow very Quickly**

High growth rates can be difficult to achieve in breeds which have superior muscling. What we have done is reduce the bone and breed for longer and longer sheep year on year. Lambs are noticeably longer now with larger frames allowing them to put kg on quickly achieving younger slaughter ages.

#### **Tight Clean Skins**

We have bred for very tight skins which is a sign of high meat yield and a lean carcass. As well as this our Texels have reduced in bone weight over the years. Tight skin, lean carcass and less bone equals higher KO%. Texels also have a clean underline and a clean backend which maximizes forage intake and minimizes wastage.